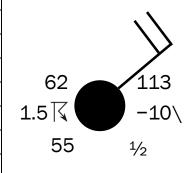

## **Weather Station Model Practice**

The weather station below shows the current conditions for a location in New York. Complete the table below using the information provided in the weather station. *Use the reference sheet on the last page of this exam to help you.* 

| Cloud Cover                   |  |
|-------------------------------|--|
| Wind                          |  |
| Temperature                   |  |
| Present Weather               |  |
| Visibility                    |  |
| Dew Point                     |  |
| Precipitation (in last 6 hrs) |  |
| Barometric Pressure           |  |
| Pressure Trend (last 3 hrs)   |  |