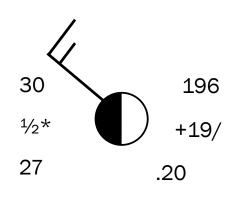

## **Weather Station Model Practice**

The weather station below shows the current conditions for a location in New York. Complete the table below using the information provided in the weather station. *Use the reference sheet on the last page of this exam to help you.* 

| Cloud Cover                   |  |
|-------------------------------|--|
| Wind                          |  |
| Temperature                   |  |
| Present Weather               |  |
| Visibility                    |  |
| Dew Point                     |  |
| Precipitation (in last 6 hrs) |  |
| Barometric Pressure           |  |
| Pressure Trend (last 3 hrs)   |  |